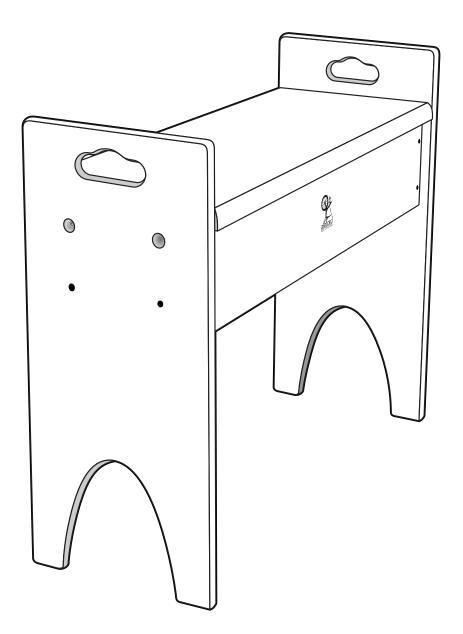

STEP 3: Attach the bench legs to the tray frame with two bolts, use a hammer to tap the bolts in flush, attach washers and wing nuts to the inside. The bench height may be raised or lowered by selecting any of the 4 height positions. Ensure wing nuts are fully tightened before using the bench.