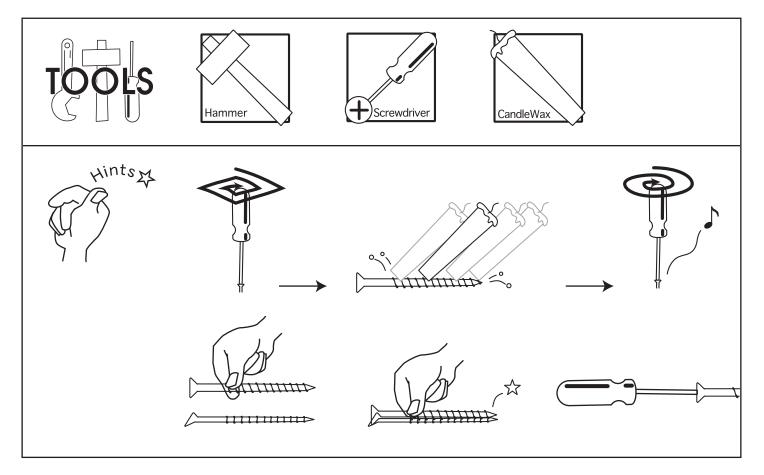

## TABLE LOOM STAND400mm (16ins) 600mm (24ins) and 800mm (32ins)



## TLS030518V2

## Ashford Handicrafts Limited

415 West Street, Ashburton 7700, New Zealand Telephone 64 3 308 9087 sales@ashford.co.nz www.ashford.co.nz

## Ashford Guarantee

Thank you for purchasing this Ashford product. In the unlikely event there is any fault in manufacture, please contact the dealer you purchased it from. To validate the guarantee, please go to www.ashford.co.nz/product-registration









x 4

















Ashford Handicrafts Limited 415 West Street, Ashburton 7700, New Zealand Telephone 64 3 308 9087 sales@ashford.co.nz www.ashford.co.nz