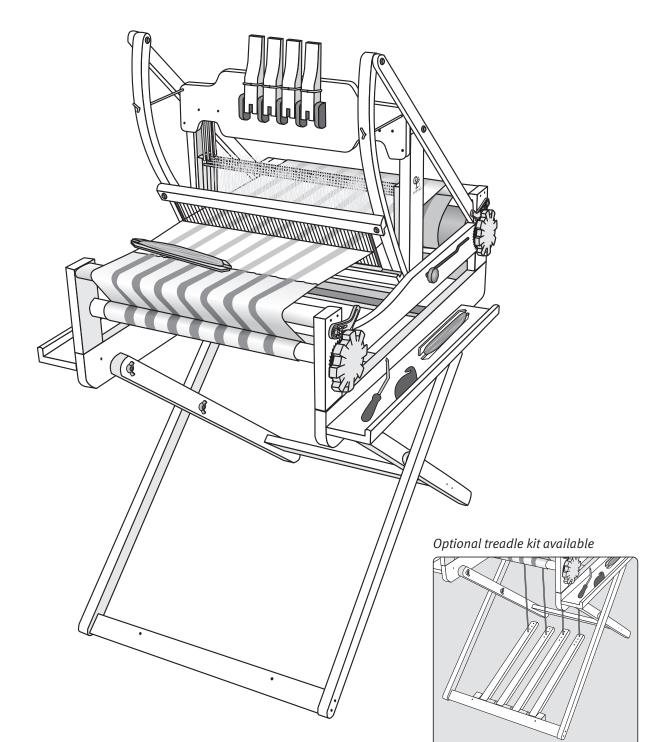

## TABLE LOOM STAND400mm (16ins) 600mm (24ins) and 800mm (32ins)



## TLS030518V2

## Ashford Handicrafts Limited

415 West Street, Ashburton 7700, New Zealand Telephone 64 3 308 9087 sales@ashford.co.nz www.ashford.co.nz

## Ashford Guarantee

Thank you for purchasing this Ashford product. In the unlikely event there is any fault in manufacture, please contact the dealer you purchased it from. To validate the guarantee, please go to www.ashford.co.nz/product-registration









x 4

















Ashford Handicrafts Limited 415 West Street, Ashburton 7700, New Zealand Telephone 64 3 308 9087 sales@ashford.co.nz www.ashford.co.nz