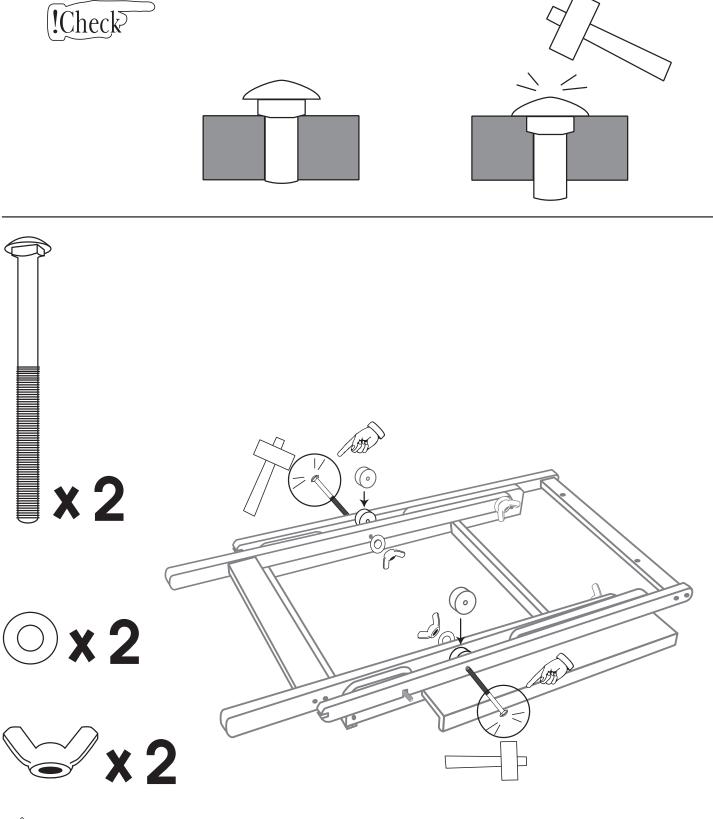

## TABLE LOOM STAND400mm (16ins) 600mm (24ins) and 800mm (32ins)



## TLS030518V2

## Ashford Handicrafts Limited

415 West Street, Ashburton 7700, New Zealand Telephone 64 3 308 9087 sales@ashford.co.nz www.ashford.co.nz

## Ashford Guarantee

Thank you for purchasing this Ashford product. In the unlikely event there is any fault in manufacture, please contact the dealer you purchased it from. To validate the guarantee, please go to www.ashford.co.nz/product-registration









x 4

















Ashford Handicrafts Limited 415 West Street, Ashburton 7700, New Zealand Telephone 64 3 308 9087 sales@ashford.co.nz www.ashford.co.nz