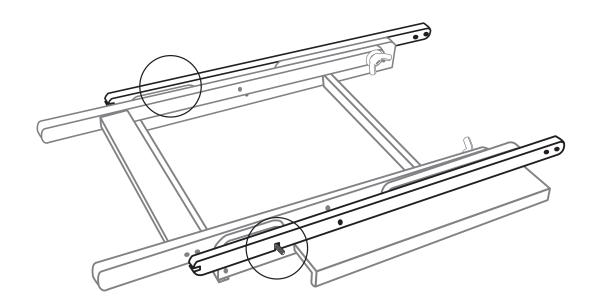

## TABLE LOOM STAND400mm (16ins) 600mm (24ins) and 800mm (32ins)



## TLS030518V2

## Ashford Handicrafts Limited

415 West Street, Ashburton 7700, New Zealand Telephone 64 3 308 9087 sales@ashford.co.nz www.ashford.co.nz

## Ashford Guarantee

Thank you for purchasing this Ashford product. In the unlikely event there is any fault in manufacture, please contact the dealer you purchased it from. To validate the guarantee, please go to www.ashford.co.nz/product-registration









x 4

















Ashford Handicrafts Limited 415 West Street, Ashburton 7700, New Zealand Telephone 64 3 308 9087 sales@ashford.co.nz www.ashford.co.nz