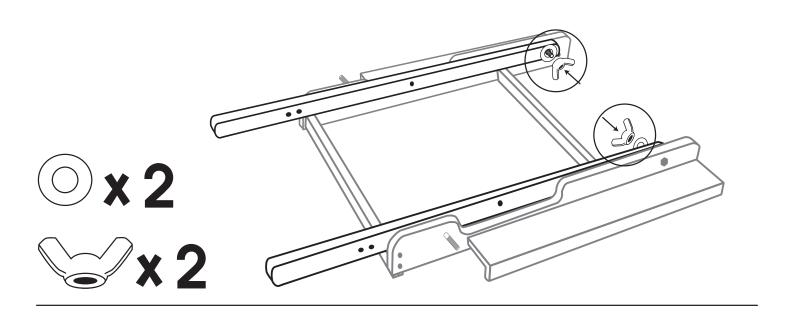

## TABLE LOOM STAND400mm (16ins) 600mm (24ins) and 800mm (32ins)



## TLS030518V2

## Ashford Handicrafts Limited

415 West Street, Ashburton 7700, New Zealand Telephone 64 3 308 9087 sales@ashford.co.nz www.ashford.co.nz

## Ashford Guarantee

Thank you for purchasing this Ashford product. In the unlikely event there is any fault in manufacture, please contact the dealer you purchased it from. To validate the guarantee, please go to www.ashford.co.nz/product-registration









x 4

















Ashford Handicrafts Limited 415 West Street, Ashburton 7700, New Zealand Telephone 64 3 308 9087 sales@ashford.co.nz www.ashford.co.nz