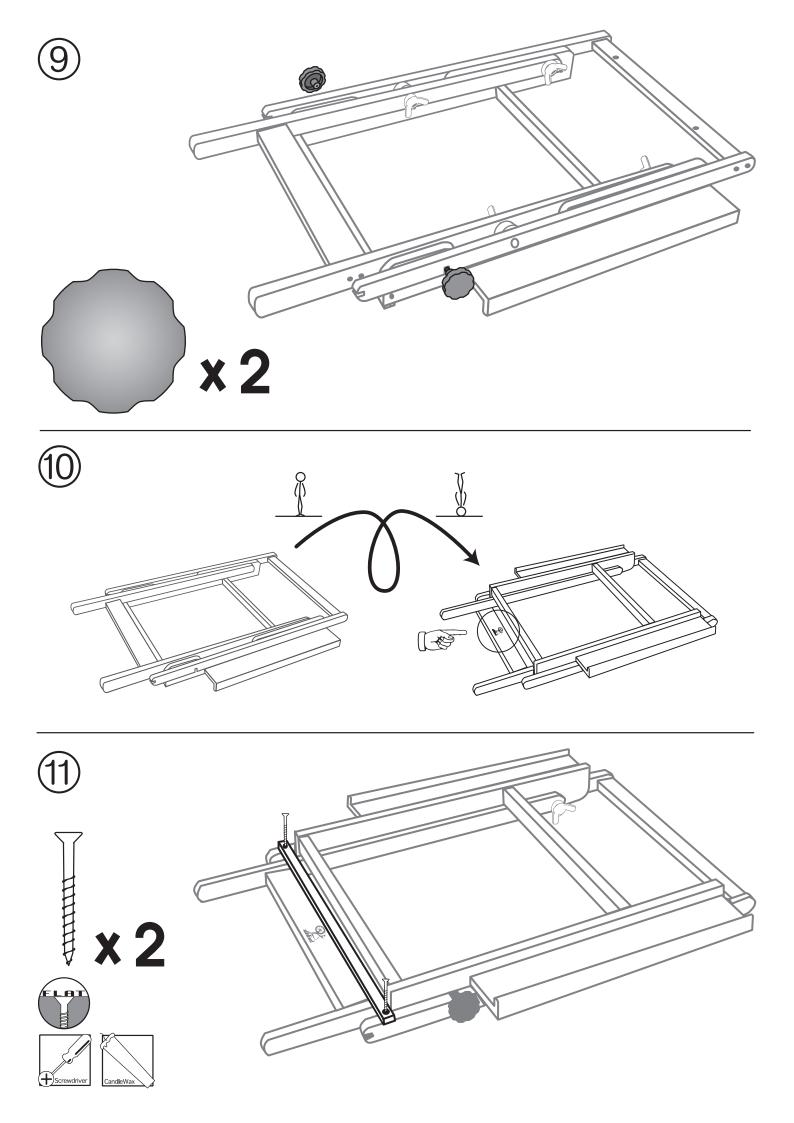

## TABLE LOOM STAND400mm (16ins) 600mm (24ins) and 800mm (32ins)



## TLS030518V2

## Ashford Handicrafts Limited

415 West Street, Ashburton 7700, New Zealand Telephone 64 3 308 9087 sales@ashford.co.nz www.ashford.co.nz

## Ashford Guarantee

Thank you for purchasing this Ashford product. In the unlikely event there is any fault in manufacture, please contact the dealer you purchased it from. To validate the guarantee, please go to www.ashford.co.nz/product-registration









x 4

















Ashford Handicrafts Limited 415 West Street, Ashburton 7700, New Zealand Telephone 64 3 308 9087 sales@ashford.co.nz www.ashford.co.nz